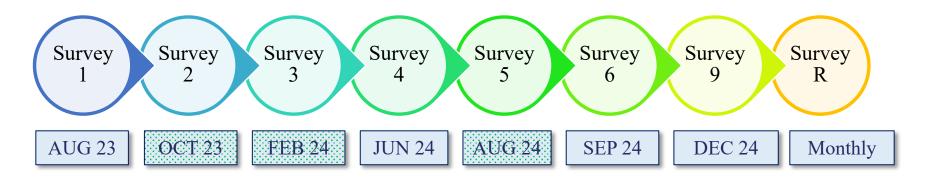

# **Survey Windows**

Survey - the collection of one or more reporting formats transmitted to FDOE at specified time periods throughout the year. Each reporting format consists of several data elements defined in the database manuals.

#### Student & Staff Survey (Month Due)

https://www.fldoe.org/core/fileparse.php/7574/urlt/2324-surveydates.pdf

# **Reporting Formats**

| AUTOMATED STUDENT                           | ATA COLLECTION | JUI | AUG | SEP |   | PERIOI<br>DEC | FEB | JUN | AUG | Monthly |
|---------------------------------------------|----------------|-----|-----|-----|---|---------------|-----|-----|-----|---------|
|                                             | CTIVITY NUMBER | 1   | 8   | 6   | 2 | 9             | 3   | 4   | 5   | R       |
| Student Demographic Information             | DB9 13x        | Α   | S   | Α   | Α | S             | Α   | Α   | Α   | S       |
| Student Course Schedule                     | DB9 14x        | A   |     |     | A |               | A   | A   |     |         |
| Teacher Course                              | DB9 15x        | A   |     |     | A |               | A   | A   |     |         |
| Exceptional Student                         | DB9 23x        | S   |     |     | S |               | S   | S   | S   |         |
| Federal/State Indicator Status              | DB9 22x        |     |     |     | A |               | A   |     | A   |         |
| Student End of Year Status                  | DB9 17x        |     |     |     |   |               |     |     | A   |         |
| Student Discipline/Resultant Action         | DB9 19x        |     |     |     | S |               | S   |     | S   | A       |
| Career and Technical Education              |                |     |     |     |   |               |     |     |     |         |
| Student Course Schedule                     | DB9 16x        |     |     |     |   |               |     |     | S   |         |
| Career and Technical Education              |                |     |     |     |   |               |     |     |     |         |
| Teacher Course                              | DB9 24x        |     |     |     |   |               |     |     | S   |         |
| Federal/State Compensatory Project Evaluat  | ion DB9 18x    |     |     |     |   |               |     |     | S   |         |
| Dropout Prevention Program Data             | DB9 11x        |     |     |     |   |               |     |     | S   |         |
| English Language Learners Information       | DB9 10x        |     |     |     | S |               | S   |     | S   |         |
| Student Course Transcript Information       | DB9 39x        |     |     |     |   |               |     |     | S   |         |
| School Environmental Safety Incident Report | DB9 42x        |     |     |     | S |               | S   |     | S   | A       |
| Prior School Status/Student Attendance      | DB9 55x        |     |     |     | A |               | A   |     | A   |         |
| Student Transportation                      | DB9 56x        | S   |     |     | S |               | S   | S   |     |         |
| Student Assessment                          | DB9 59x        |     |     |     |   |               |     |     | S   |         |
| Student Additional Funding                  | DB9            |     |     |     |   |               |     |     | S   |         |
| ndustry Certification                       | DB9            |     |     |     |   |               |     |     | S   |         |