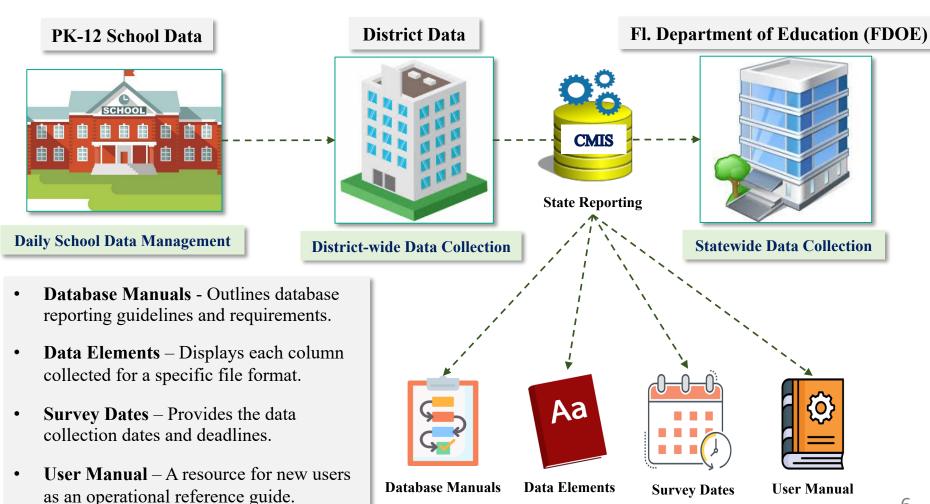

# **CMIS Overview (Data Flow)**

#### CMIS Process Overview

www.FLDOE.org

#### **Data Elements**

- 1) Data Element Descriptions
- 2) Valid Codes & Definitions
- 3) Data Element Information
- 4) Usage Types
- 5) Surveys Required

FLORIDA DEPARTMENT OF EDUCATION
DOE INFORMATION DATABASE REQUIREMENTS VOLUME I:
AUTOMATED STUDENT INFORMATION SYSTEM
AUTOMATED STUDENT DATA ELEMENTS