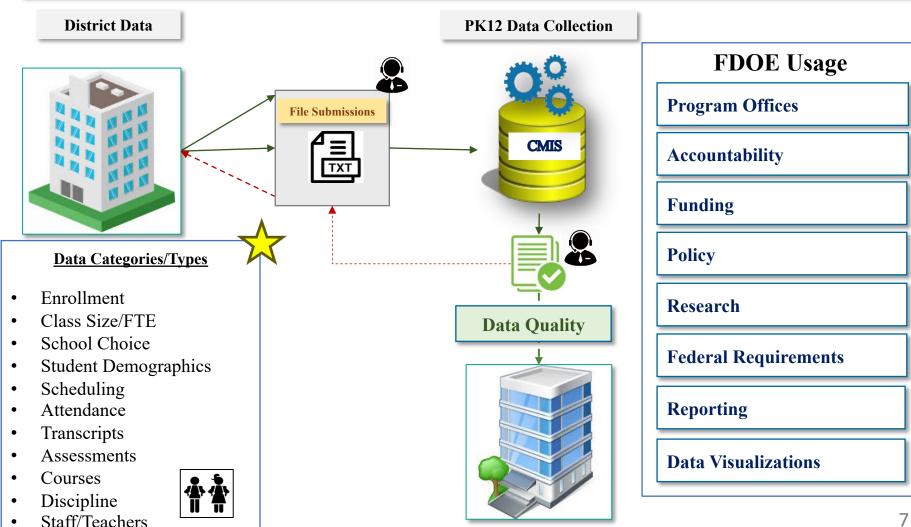

# **CMIS Processing Layers**

#### **File Submissions**

- Submissions: Each Survey
- State Processing
- Amendment Window

#### **Edits, Validations and Rejections**

- File checks are completed to ensure the data aligns with the required values and formatting.
- Files are rejected and codes are added to the file to assist users with pinpointing the errors found.

#### **Data Loading**

• Once files meet the criteria outlined in the database manuals they are loaded and subsequently validated.

#### **Data Quality Reports**

 Data quality reports are generated and provided to the district based on anomalies or discrepancies identified.

#### DQ2 Application

Users can view resources, file processing results, and clean files prior to submission.

# **CMIS & Survey Impact/Usage**

- Program Offices
- Accountability
- Funding
- Policy
- Research
- Federal Reporting & Funding
- Legislative Review and Analysis
- Reporting
- Dashboards and Visualizations